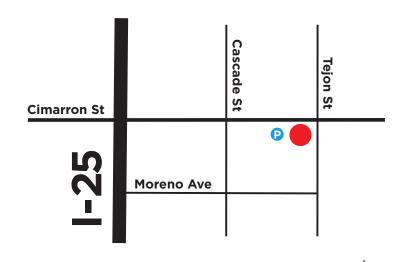

# McDivitt Law Firm DOWNTOWN COLORADO SPRINGS

19 E. Cimarron Colorado Springs, CO 80903 719-471-3700

### **DOWNTOWN LOCATION**

Whether traveling north or south-bound on I-25, you will take the Cimarron exit and take a right or head east. As soon as you cross Cascade, our parking lot is ½ a block up and on the right, next to our office.

Please note, there are no fees or permits necessary for our parking areas.