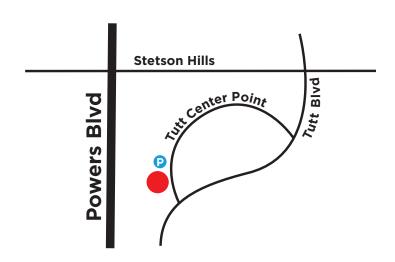

# COLORADO SPRINGS

5850 Tutt Center Point Suite 110 Colorado Springs, CO 80922 719-471-3700

McDivitt Law Firm has two convenient locations in Downtown and North Colorado Springs.

To help you easily find the office for your appointment, please review the following directions, and call us at any time if you have questions or need help navigating through downtown or north Colorado Springs.

### **NORTH LOCATION**

Whether traveling north or south-bound on Powers Blvd., turn east (right if headed north and left if headed south on Powers) on Barnes Road. Take a left hand turn on Tutt Blvd (2<sup>nd</sup> traffic light). Turn left on Tutt Center Point (cul de sac).

Please note, there are no fees or permits necessary for our parking areas.